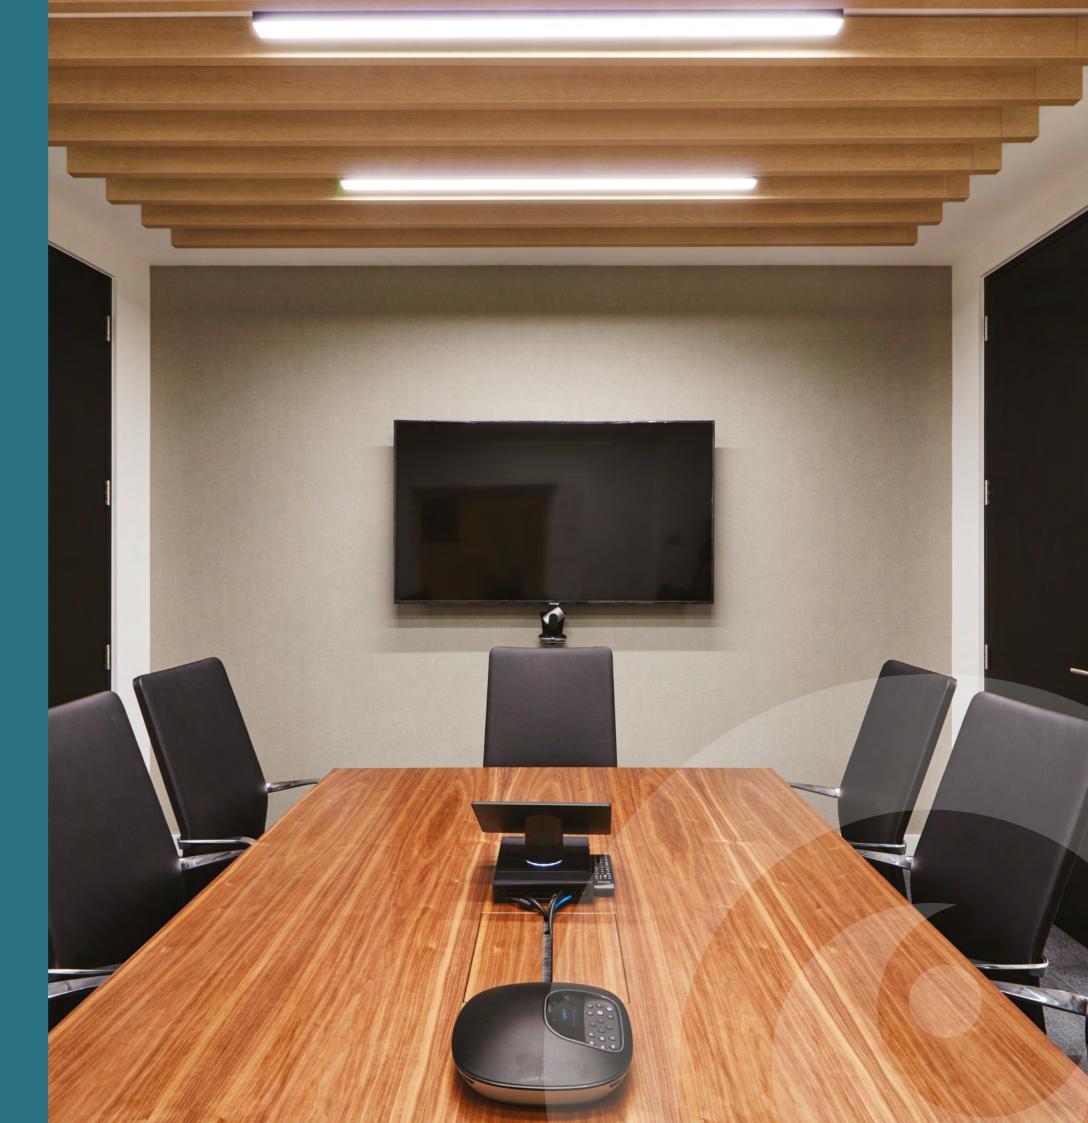

## Audio Visual

Cutting-edge Audio-Visual solutions to support agile and remote working, business expansion, upgrades or relocations. With offices integrating a more relaxed approach to the working environment, bringing audiovisual requirements into the likes of break-out areas, town hall spaces and receptions with solutions such as digital signage and video walls becoming ever increasingly popular. Our AV Solutions are ideal for:

#### **Meeting Room AV**

Our specialist audio-visual engineers have the skills and expertise to help you to make informed technology decisions. They will work with you to plan, design and implement high-performance videoconferencing solutions that best meet your requirements.

### **Video-Conferencing System**

Installing a video-conferencing system into your organisation can benefit your company in many ways, from creating efficient communication channels with your staff to accelerating commercial decision-making processes.